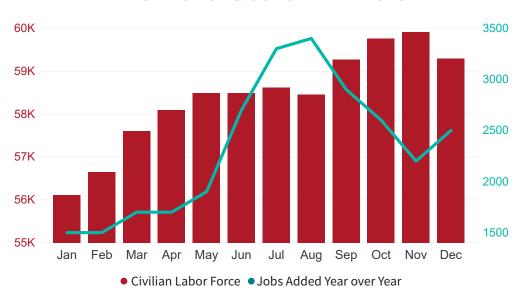

# LABOR FORCE & JOBS

#### LABOR FORCE & JOBS ADDED 2018

Source: Bureau of Labor Statistics and Illinois Department of Employment Security