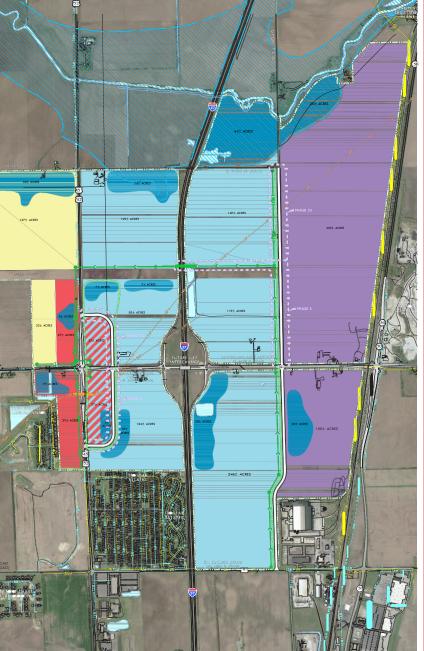

cluding Fortune and Global 500 companies, is able to thrive. Total capital investment in Kankakee County for the years 2014-16 exceeded \$1.2 billion.



#### **READY WORKFORCE**

Strategically located in the Greater Chicago region, Kankakee County, IL, has a total labor force of more than 367,000 within a 30-minute drive radius, 2.5 million within a 45-minute drive radius.

#### **AVAILABLE INCENTIVES**

- 5-year Property Tax Abatement
- Sales Tax Exemption for New Construction
- Sales Tax Sharing
- Industrial Tax Increment Financing

## SITE DETAILS

- 1,400 Acre TIF Land
- 3,000 Total Acres
- All Utilities in Place
- Dark Fiber Available
- Interstate Adjacency
- Level Topography
- Class I Rail
- IL EPA Attainment Area

#### SITE LAND USE SCHEMATIC

Bourbonnais Parkway Development Area





### **TRANSPORTATION**

- Interstate 57 adjacent
- 27 miles to Interstate 80
- 12 miles to Greater Kankakee Airport
- 42 miles to Midway Airport
- 63 miles to O'Hare Airport
- River Valley Metro commuter bus
- Kankakee Amtrak

### **CLASSI RAIL**

- CN mainline access
- Available spur sites

### **UTILITIES**

- 30 MGD water capacity Aqua Illinois
- 26.125 MGD wastewater treatment capacity
- 138kV electric substation with expansion capacity ComEd
- Natural Gas Nicor
- Dark fiber Various

#### **CONTACTS**



#### **MICHAEL J. VANMILL**

Village of Bourbonnais, Village Administrator Office: 815.937.3570 • Mobile: 815.530.3186 vanmillm@villageofbourbonnais.com VillageofBourbonnais.com

600 Main Street NW, Bourbonnais, IL 60914

#### **LAURIE CYR**

Village of Bourbonnais, Assistant Admin