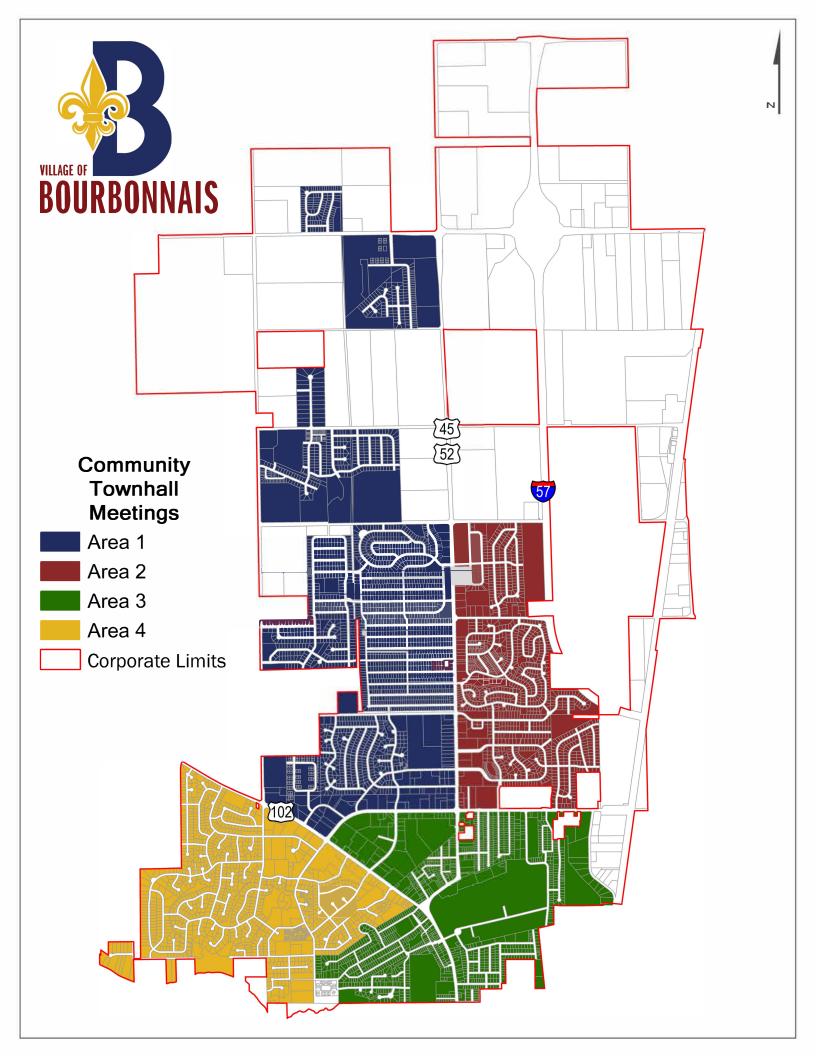

## 2022 Community Townhall Meetings

AREA ONE – INCLUDES SUBDIVISIONS: Belleaire, Eagle Creek, Virginia Grove, Highpoint, Heritage Point, Arbor Grove, Meadowbrook, Prairie Chase, Pin Oak, Cobblestone, & Stonemill Farms.

AREA TWO – INCLUDES SUBDIVISIONS: Sunridge, Prairie Harbor, Village Meadows, Heritage Meadows, Northfield, Brookwood, Greenbriar, & Armour Road.

AREA THREE – INCLUDES SUBDIVISIONS: High School Area, Dairy Queen/River Street Area, Roy Street, Ray Street, Villabrook Area, Wilburn Court, Bourbonnais Fire Station Area – (All streets between Belleaire and Mooney Drive).

AREA FOUR - INCLUDES SUBDIVISIONS: Briarcliff, Plum Creek, Bristol Woods, Olde Oak, Oak Run, & Waterford.

Not sure which area you belong? Contact Village of Bourbonnais Administration Monday-Friday 8am-4:30pm 815-937-3570 bourbonnais@villageofbourbonnais.com